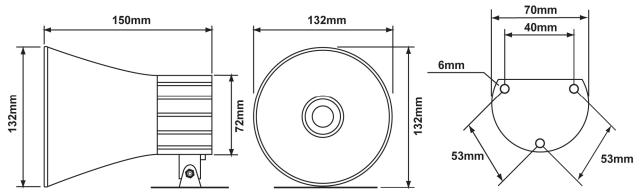

### Specification:

Power Taps@ 100V: Impedance: Sensitivity: Freq Response: Colour: Material: Dimensions: Weight:

1W/3W 1W 10kΩ, 3W 3.3kΩ102dB ± 3dB (1W @ 1m) 250Hz – 18kHz White ABS Length 150mm x Height 132mm 500g

#### **Dimensions:**

#### Installation:

- 1. Select a suitable location for mounting PSSHORN to wall.
- 2. Mark, then drill three holes through the metal bracket to mount the horn to the wall as shown in diagram on right.
- 3. Mount horn to location using three mounting screws appropriate to the applicable wall material used.
- 4. Connect to the power tap wire as required and ensure the In wire and Out wire are used.