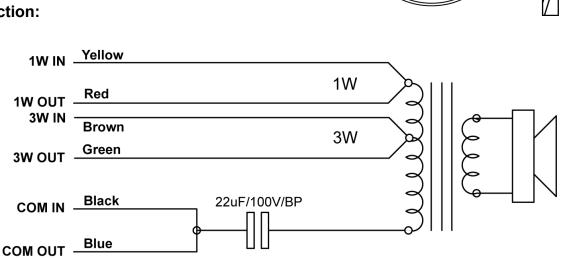

#### **Overview:**

The PSSHORN is a horn loudspeaker with built–in 100Vrms line transformer and  $22\mu$ F DC blocking capacitor. The 100V transformer reduces line losses for longer line distances and allows easy parallel connection of multiple loudspeakers. The blocking capacitor allows DC monitoring of speaker circuit.

## Connection: